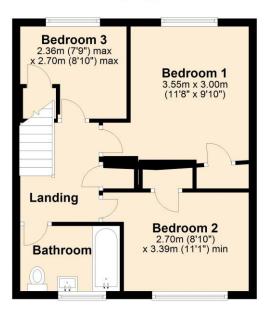

**Dining Room** 9' 3" x 9' 3" (2.81m x 2.81m)

**Kitchen** 9' 3" x 9' 2" (2.82m x 2.79m)

Fitted with a modern style range of wall and base units, integrated oven/hob and space for white goods.

**Bedroom 1** 11' 6" x 9' 10" (3.51m x 3.00m) Fitted storage cupboard.

**Bedroom 2** 11' 1" x 8' 10" (3.39m x 2.70m) min Fitted storage cupboard.

**Bedroom 3** 8' 10" x 7' 9" (2.70m x 2.36m) max Open storage cupboard used as a wardrobe.

**Family Bathroom** 7' 6" x 5' 6" (2.28m x 1.67m) Bath with overhead shower, wash basin and W/C.

# **Floorplan**

**Ground Floor** 

First Floor