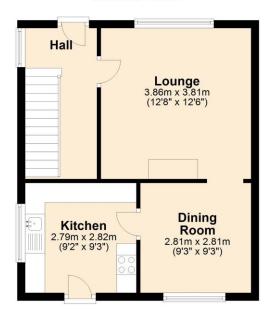

# **Floorplan**

**Ground Floor** 

First Floor

**Semi-Detached House** 

**Three Bedrooms** 

**Lounge and Dining Room** 

**Gardens and Driveway** 

**Viewing Highly Recommended** 

**EPC** Rating D

**Lounge** 12' 8" x 12' 6" (3.86m x 3.81m) max Feature fireplace, archway door to dining room.

**Dining Room** 9' 3" x 9' 3" (2.81m x 2.81m)

**Kitchen** 9' 3" x 9' 2" (2.82m x 2.79m)

Fitted with a modern style range of wall and base units, integrated oven/hob and space for white goods.

**Bedroom 1** 11' 6" x 9' 10" (3.51m x 3.00m) Fitted storage cupboard.