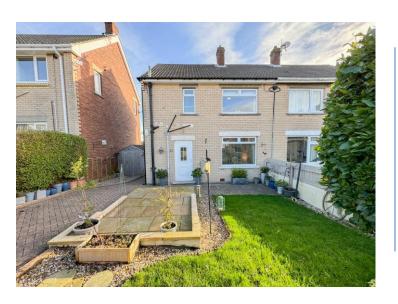

### **Externally**

Courtyard front garden, rear garden with lawn, patio areas and gated driveway. Additional parking also readily available in the cul de sac.