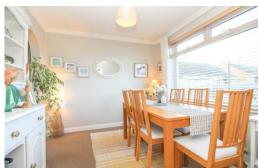

**Dining Room** 9' 3" x 9' 3" (2.81m x 2.81m)

**Kitchen** 9' 3" x 9' 2" (2.82m x 2.79m)

Fitted with a modern style range of wall and base units, integrated oven/hob and space for white goods.

**Bedroom 1** 11' 6" x 9' 10" (3.51m x 3.00m) Fitted storage cupboard.