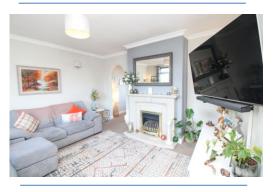

**Semi-Detached House** 

**Three Bedrooms** 

**Lounge and Dining Room** 

**Gardens and Driveway** 

**Viewing Highly Recommended** 

**EPC** Rating D

**Lounge** 12' 8" x 12' 6" (3.86m x 3.81m) max Feature fireplace, archway door to dining room.