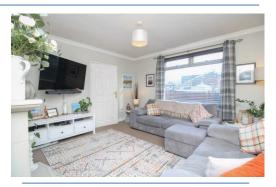

**Semi-Detached House** 

**Three Bedrooms** 

**Lounge and Dining Room** 

**Gardens and Driveway** 

**Viewing Highly Recommended** 

**EPC** Rating D

**Lounge** 12' 8" x 12' 6" (3.86m x 3.81m) max Feature fireplace, archway door to dining room.