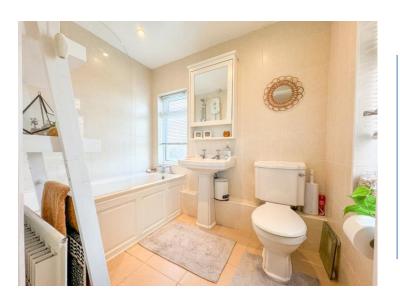

**Bedroom 2** 11' 1" x 8' 10" (3.39m x 2.70m) min Fitted storage cupboard.

**Bedroom 3** 8' 10" x 7' 9" (2.70m x 2.36m) max Open storage cupboard used as a wardrobe.

**Family Bathroom** 7' 6" x 5' 6" (2.28m x 1.67m) Bath with overhead shower, wash basin and W/C.