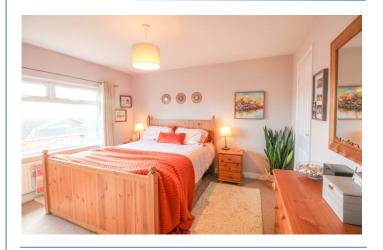

**Dining Room** 9' 3" x 9' 3" (2.81m x 2.81m)

**Kitchen** 9' 3" x 9' 2" (2.82m x 2.79m)

Fitted with a modern style range of wall and base units, integrated oven/hob and space for white goods.

**Bedroom 1** 11' 6" x 9' 10" (3.51m x 3.00m) Fitted storage cupboard.