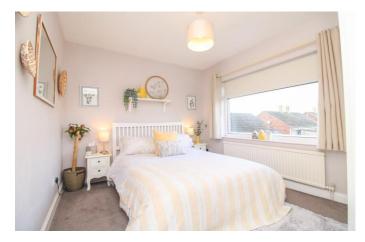

**Semi-Detached House** 

**Three Bedrooms** 

**Lounge and Dining Room** 

**Gardens and Driveway** 

**Viewing Highly Recommended** 

**EPC** Rating D

**Lounge** 12' 8" x 12' 6" (3.86m x 3.81m) max Feature fireplace, archway door to dining room.

**Dining Room** 9' 3" x 9' 3" (2.81m x 2.81m)

**Kitchen** 9' 3" x 9' 2" (2.82m x 2.79m)

Fitted with a modern style range of wall and base units, integrated oven/hob and space for white goods.

**Bedroom 1** 11' 6" x 9' 10" (3.51m x 3.00m) Fitted storage cupboard.

**Bedroom 2** 11' 1" x 8' 10" (3.39m x 2.70m) min Fitted storage cupboard.

**Bedroom 3** 8' 10" x 7' 9" (2.70m x 2.36m) max Open storage cupboard used as a wardrobe.

**Family Bathroom** 7' 6" x 5' 6" (2.28m x 1.67m) Bath with overhead shower, wash basin and W/C.