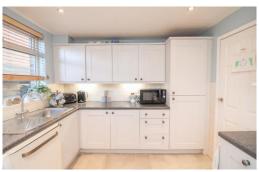

**Dining Room** 9' 3" x 9' 3" (2.81m x 2.81m)

**Kitchen** 9' 3" x 9' 2" (2.82m x 2.79m)

Fitted with a modern style range of wall and base units, integrated oven/hob and space for white goods.

**Bedroom 1** 11' 6" x 9' 10" (3.51m x 3.00m) Fitted storage cupboard.