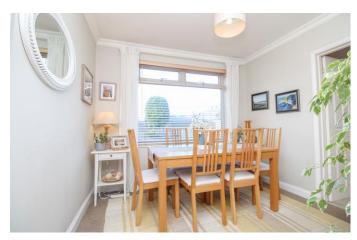

**Dining Room** 9' 3" x 9' 3" (2.81m x 2.81m)

**Kitchen** 9' 3" x 9' 2" (2.82m x 2.79m)

Fitted with a modern style range of wall and base units, integrated oven/hob and space for white goods.

**Bedroom 1** 11' 6" x 9' 10" (3.51m x 3.00m) Fitted storage cupboard.