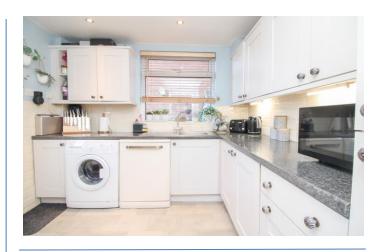

**Dining Room** 9' 3" x 9' 3" (2.81m x 2.81m)

**Kitchen** 9' 3" x 9' 2" (2.82m x 2.79m)

Fitted with a modern style range of wall and base units, integrated oven/hob and space for white goods.

**Bedroom 1** 11' 6" x 9' 10" (3.51m x 3.00m) Fitted storage cupboard.